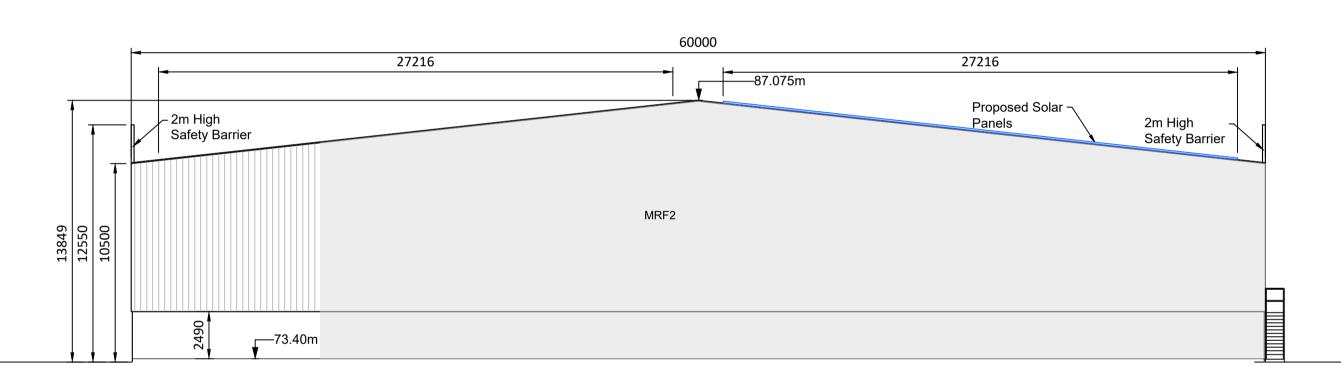

## NORTH ELEVATION

Scale 1:200

If Applicable : Ordnance Survey Ireland Licence No. EN 0001220 © Ordnance Survey Ireland and Government of Ireland

issued. Do not scale. Use figured dimensions only. If in doubt - Ask!