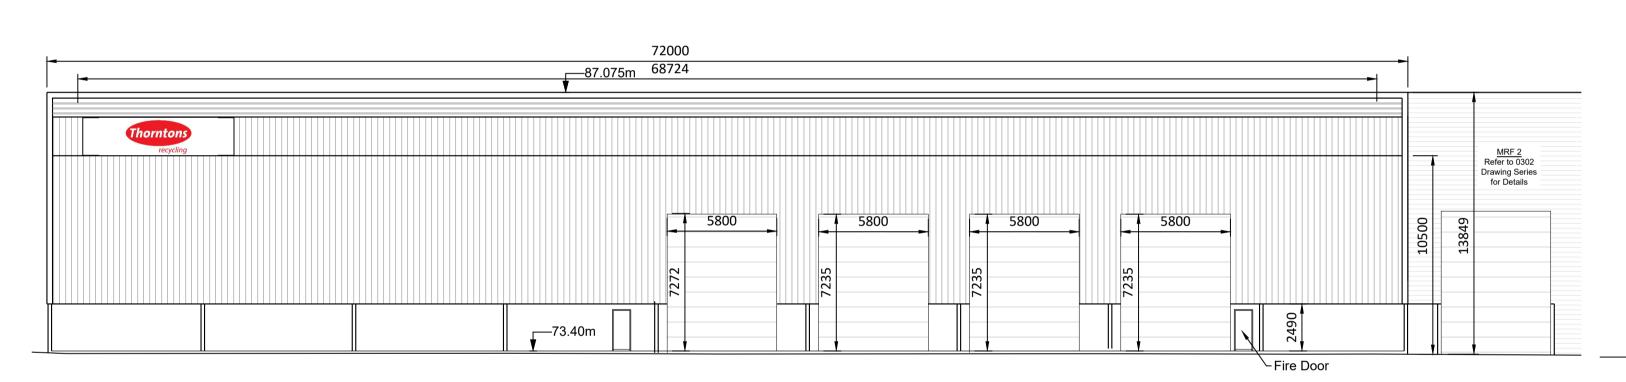

## **WEST ELEVATION**

Scale 1:200

## **SOUTH ELEVATION**

Scale 1:200





## **EAST ELEVATION**

Scale 1:200

## NORTH ELEVATION

Scale 1:200

If Applicable : Ordnance Survey Ireland Licence No. EN 0001220 © Ordnance Survey Ireland and Government of Ireland





issued. Do not scale. Use figured dimensions only. If in doubt - Ask!

No part of this document may be reproduced or transmitted in any form or stored in any retrieval system of any nature without the written permission of Fehily Timoney & Company as copyright holder except as agreed for use on the project for which the document was originally

| Rev. | Description        | Арр Ву | Date     |
|------|--------------------|--------|----------|
| Α    | ISSUE FOR PLANNING | сс     | 24.05.22 |
|      |                    |        |          |
|      |                    |        |          |
|      |