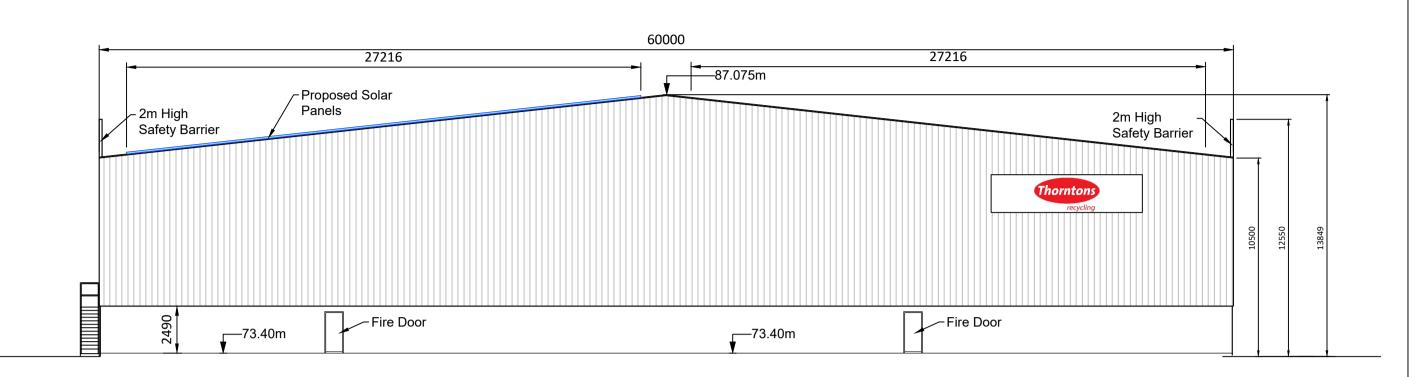

## **WEST ELEVATION**

Scale 1:200

## **SOUTH ELEVATION**

Scale 1:200





## **EAST ELEVATION**

Scale 1:200

## NORTH ELEVATION

Scale 1:200

If Applicable : Ordnance Survey Ireland Licence No. EN 0001220 © Ordnance Survey Ireland and Government of Ireland





issued. Do not scale. Use figured dimensions only. If in doubt - Ask!

No part of this document may be reproduced or transmitted in any form or stored in any retrieval system of any nature without the written permission of Fehily Timoney & Company as copyright holder except as agreed for use on the project for which the document was originally

| Rev. | Description        | Арр Ву | Date     |
|------|--------------------|--------|----------|
| Α    | ISSUE FOR PLANNING | сс     | 24.05.22 |
|      |                    |